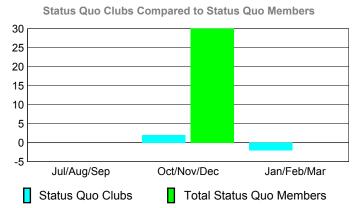

## YTD Status Quo Clubs 2009-2010

| <u>MEMBERSHIP</u> |      |             |                   |             |             |  |  |  |
|-------------------|------|-------------|-------------------|-------------|-------------|--|--|--|
|                   |      | Member      | <u>Membership</u> |             |             |  |  |  |
|                   |      | 200         | 2008-2009         |             |             |  |  |  |
|                   |      |             |                   |             |             |  |  |  |
|                   | Net  | Actual      | Actual            | Gain/       | Gain/       |  |  |  |
| 76 3              | Memb | New         | Dropped           | Loss of     | Loss of     |  |  |  |
| Month             | Goal | <u>Memb</u> | <u>Memb</u>       | <u>Memb</u> | <u>Memb</u> |  |  |  |
| Jul/Aug/Sep       | 37   | 38          | -83               | -45         | -29         |  |  |  |
| Oct/Nov/Dec       | 42   | 22          | -41               | -19         | 7           |  |  |  |
| Jan/Feb/Mar       | 1    | 24          | -68               | -44         | -20         |  |  |  |
| Totals            | 80   | 84          | -192              | -108        | -42         |  |  |  |