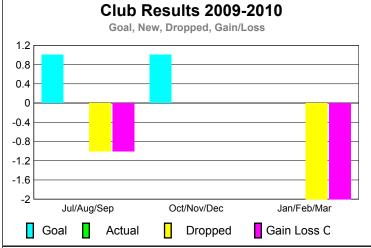

|             |                            | <u>Club</u><br><b>200</b>     |                                   | <u>Clubs</u><br>2008-2009        |                                  |
|-------------|----------------------------|-------------------------------|-----------------------------------|----------------------------------|----------------------------------|
| Month       | New<br>Club<br><u>Goal</u> | Actual<br>New<br><u>Clubs</u> | Actual<br>Dropped<br><u>Clubs</u> | Gain/<br>Loss of<br><u>Clubs</u> | Gain/<br>Loss of<br><u>Clubs</u> |
| Jul/Aug/Sep | 1                          | 0                             | -1                                | -1                               | 0                                |
| Oct/Nov/Dec | 1                          | 0                             | 0                                 | 0                                | 0                                |
| Jan/Feb/Mar | 0                          | 0                             | -2                                | -2                               | 0                                |
| Totals      | 2                          | 0                             | -3                                | -3                               | 0                                |