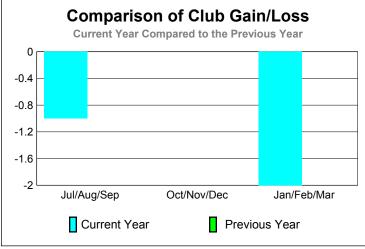

|             |                            | <u>Club</u><br><b>200</b>     |                                   | <u>Clubs</u><br>2008-2009        |                                  |
|-------------|----------------------------|-------------------------------|-----------------------------------|----------------------------------|----------------------------------|
| Month       | New<br>Club<br><u>Goal</u> | Actual<br>New<br><u>Clubs</u> | Actual<br>Dropped<br><u>Clubs</u> | Gain/<br>Loss of<br><u>Clubs</u> | Gain/<br>Loss of<br><u>Clubs</u> |
| Jul/Aug/Sep | 1                          | 0                             | -1                                | -1                               | 0                                |
| Oct/Nov/Dec | 1                          | 0                             | 0                                 | 0                                | 0                                |
| Jan/Feb/Mar | 0                          | 0                             | -2                                | -2                               | 0                                |
| Totals      | 2                          | 0                             | -3                                | -3                               | 0                                |