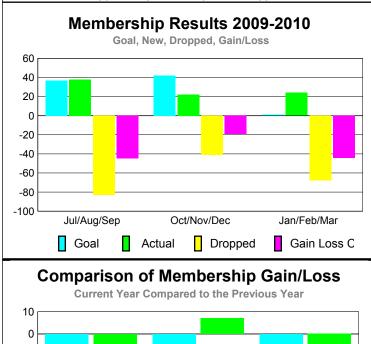

## YTD Status Quo Clubs 2009-2010

| <u>MEMBERSHIP</u> |      |             |                   |             |             |  |  |  |
|-------------------|------|-------------|-------------------|-------------|-------------|--|--|--|
|                   |      | Member      | <u>Membership</u> |             |             |  |  |  |
|                   |      | 200         | 2008-2009         |             |             |  |  |  |
|                   |      |             |                   |             |             |  |  |  |
|                   | Net  | Actual      | Actual            | Gain/       | Gain/       |  |  |  |
| 76 3              | Memb | New         | Dropped           | Loss of     | Loss of     |  |  |  |
| Month             | Goal | <u>Memb</u> | <u>Memb</u>       | <u>Memb</u> | <u>Memb</u> |  |  |  |
| Jul/Aug/Sep       | 37   | 38          | -83               | -45         | -29         |  |  |  |
| Oct/Nov/Dec       | 42   | 22          | -41               | -19         | 7           |  |  |  |
| Jan/Feb/Mar       | 1    | 24          | -68               | -44         | -20         |  |  |  |
| Totals            | 80   | 84          | -192              | -108        | -42         |  |  |  |